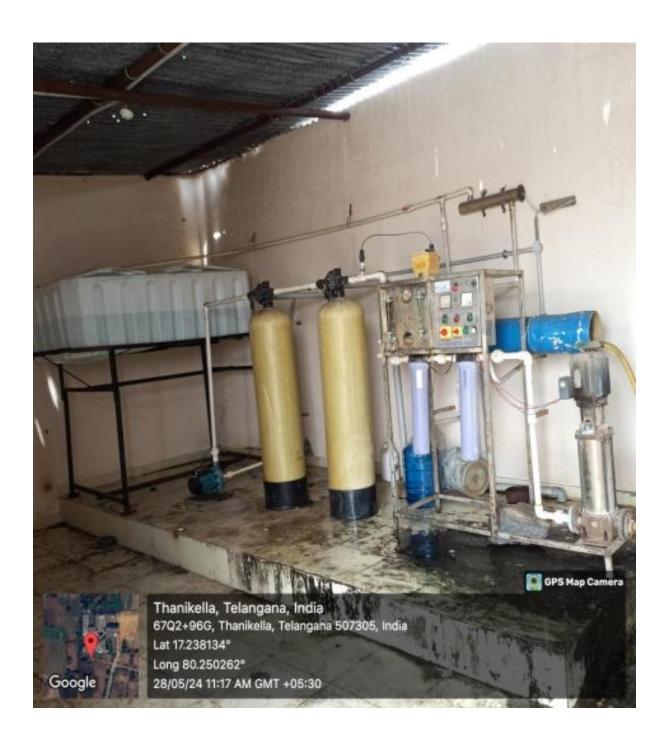

#### Classrooms

















































































#### Wash Rooms & Toilets





#### **RO Plant Room**











#### Smart board Room



















## Play Ground







### Dormitories:















#### Laboratories:









### Chemistry Lab







# Physics Lab:



## Zoology Lab:









### Botany Lab:



# Micro Biology Lab:





### Computer Science Lab:







#### Statistics Lab:



## Departments:







6702+966, Thanikella, Telangana Lat 17.238289° Long 80.250424° 20/05/24 12:05 PM GMT +05:30





METROPOLIS

### NCC ROOM











## Gymnasium Room







Sports Room





## Projector Room





### NSS Room





### **Examination Branch Room**





#### Panacea Room





## Departments



### Dormitories











## Divyangan Toilet



#### Career Guidance Cell Room





# IQAC Room







### Office Room





# Principal Room







## Mess Store Room









##