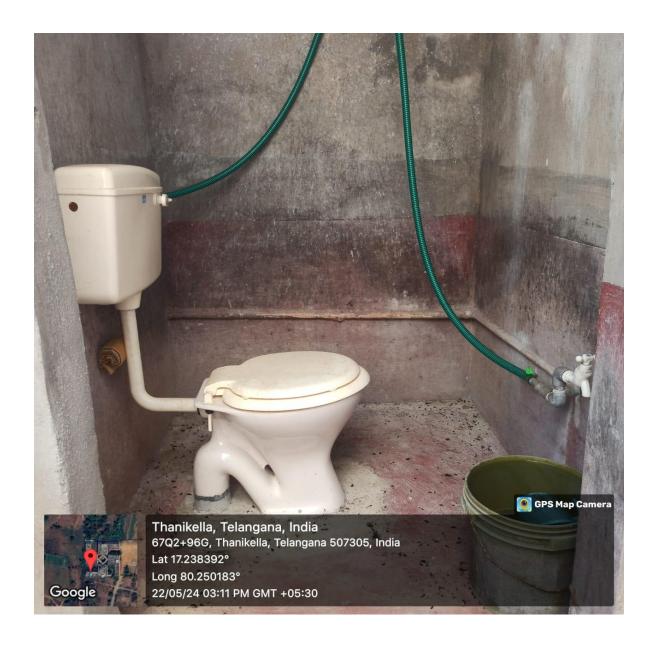

#### Wash Rooms & Toilets





#### **RO Plant Room**











#### Smart board Room



















## Play Ground







### Dormitories:















#### Laboratories:









### Chemistry Lab







# Physics Lab:



## Zoology Lab:









### Botany Lab:



# Micro Biology Lab:





### Computer Science Lab:







#### Statistics Lab:



## Departments:







6702+966, Thanikella, Telangana Lat 17.238289° Long 80.250424° 20/05/24 12:05 PM GMT +05:30





METROPOLIS

### NCC ROOM











## Gymnasium Room







Sports Room





## Projector Room





### NSS Room





### **Examination Branch Room**





#### Panacea Room





## Departments



### Dormitories











## Divyangan Toilet



#### Career Guidance Cell Room





# IQAC Room







### Office Room





# Principal Room







## Mess Store Room









### Uniform and Amenities Room







## Cloth Room:





#### Dining Hall and Kitchen:













# Library:















# Mirror Project: