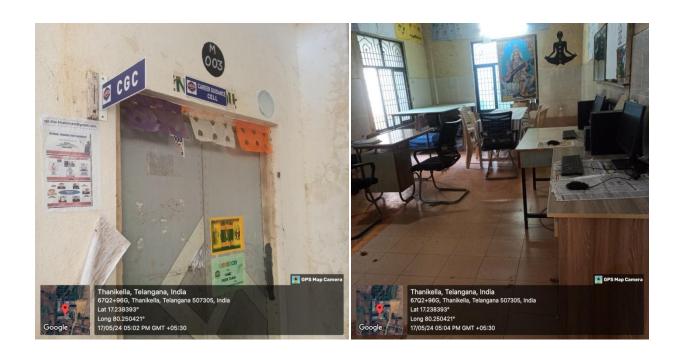

#### Wash Rooms & Toilets





#### **RO Plant Room**











#### Smart board Room



















## Play Ground







### Dormitories:















#### Laboratories:









### Chemistry Lab







# Physics Lab:



## Zoology Lab:









### Botany Lab:



# Micro Biology Lab:





### Computer Science Lab:







#### Statistics Lab:



## Departments:







6702+966, Thanikella, Telangana Lat 17.238289° Long 80.250424° 20/05/24 12:05 PM GMT +05:30





METROPOLIS

### NCC ROOM











## Gymnasium Room







Sports Room





## Projector Room





### NSS Room





### **Examination Branch Room**





#### Panacea Room





## Departments



### Dormitories











## Divyangan Toilet



#### Career Guidance Cell Room





# IQAC Room







### Office Room





# Principal Room







## Mess Store Room









### Uniform and Amenities Room







## Cloth Room:





#### Dining Hall and Kitchen:













# Library:















# Mirror Project: