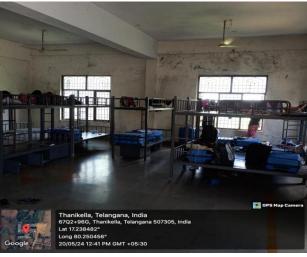

#### Classrooms

















































































#### Wash Rooms & Toilets





#### **RO Plant Room**











#### Smart board Room



















## Play Ground







### Dormitories:















#### Laboratories:









### Chemistry Lab







# Physics Lab:



## Zoology Lab:









### Botany Lab:



# Micro Biology Lab:





### Computer Science Lab:







#### Statistics Lab:



## Departments:







6702+966, Thanikella, Telangana Lat 17.238289° Long 80.250424° 20/05/24 12:05 PM GMT +05:30





METROPOLIS

### NCC ROOM











## Gymnasium Room







Sports Room





## Projector Room





### NSS Room





### **Examination Branch Room**





#### Panacea Room





## Departments



### Dormitories











## Divyangan Toilet



#### Career Guidance Cell Room





# IQAC Room







### Office Room





# Principal Room







## Mess Store Room









### Uniform and Amenities Room







## Cloth Room:





#### Dining Hall and Kitchen:













#