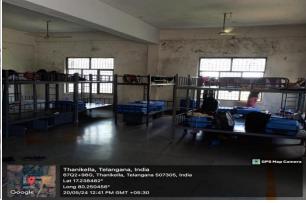

#### Classrooms

















































































#### Wash Rooms & Toilets





#### **RO Plant Room**











#### Smart board Room



















## Play Ground







### Dormitories:















#### Laboratories:









### Chemistry Lab







# Physics Lab:



## Zoology Lab:









### Botany Lab:



# Micro Biology Lab:





### Computer Science Lab:







#### Statistics Lab:



## Departments:







6702+966, Thanikella, Telangana Lat 17.238289° Long 80.250424° 20/05/24 12:05 PM GMT +05:30





METROPOLIS

### NCC ROOM











## Gymnasium Room







Sports Room





## Projector Room





### NSS Room





### **Examination Branch Room**





#### Panacea Room





## Departments



### Dormitories











## Divyangan Toilet



#### Career Guidance Cell Room





# IQAC Room







### Office Room





# Principal Room







## Mess Store Room









### Uniform and Amenities Room







## Cloth Room:





#### Dining Hall and Kitchen:













# Library:















# Mirror Project: