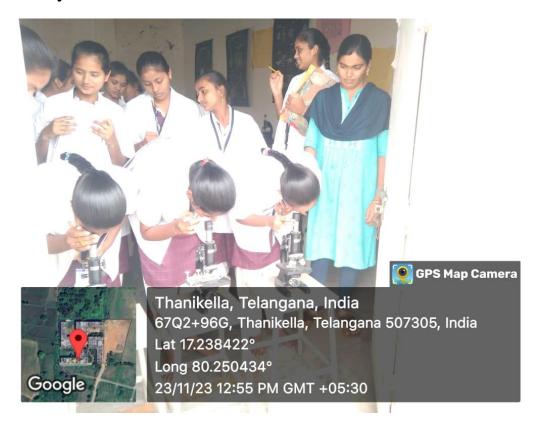

#### Classrooms

















































































#### Wash Rooms & Toilets





#### **RO Plant Room**











#### Smart board Room



















## Play Ground







### Dormitories:















#### Laboratories:









### Chemistry Lab







# Physics Lab:



## Zoology Lab:









### Botany Lab:



# Micro Biology Lab:





### Computer Science Lab:







#### Statistics Lab:



## Departments:







6702+966, Thanikella, Telangana Lat 17.238289° Long 80.250424° 20/05/24 12:05 PM GMT +05:30





METROPOLIS

### NCC ROOM











## Gymnasium Room







Sports Room





## Projector Room





### NSS Room





### **Examination Branch Room**





#### Panacea Room





## Departments



### Dormitories











## Divyangan Toilet



#### Career Guidance Cell Room





# IQAC Room







### Office Room





# Principal Room







## Mess Store Room









### Uniform and Amenities Room







## Cloth Room:





#### Dining Hall and Kitchen:













# Library:















# Mirror Project: