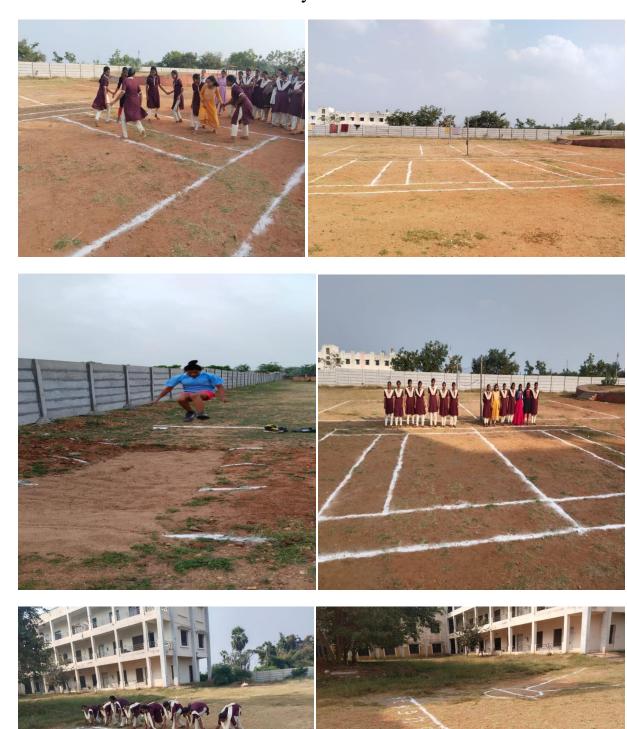

#### Classrooms

















































































#### Wash Rooms & Toilets





#### **RO Plant Room**











#### Smart board Room



















## Play Ground







### Dormitories:















#### Laboratories:









### Chemistry Lab







# Physics Lab:



## Zoology Lab:









### Botany Lab:



# Micro Biology Lab:





### Computer Science Lab:







#### Statistics Lab:



## Departments:







6702+966, Thanikella, Telangana Lat 17.238289° Long 80.250424° 20/05/24 12:05 PM GMT +05:30





METROPOLIS

### NCC ROOM











## Gymnasium Room







Sports Room





## Projector Room





### NSS Room





### **Examination Branch Room**





#### Panacea Room





## Departments



### Dormitories











## Divyangan Toilet



#### Career Guidance Cell Room





# IQAC Room







### Office Room





# Principal Room







## Mess Store Room









### Uniform and Amenities Room







## Cloth Room:





#### Dining