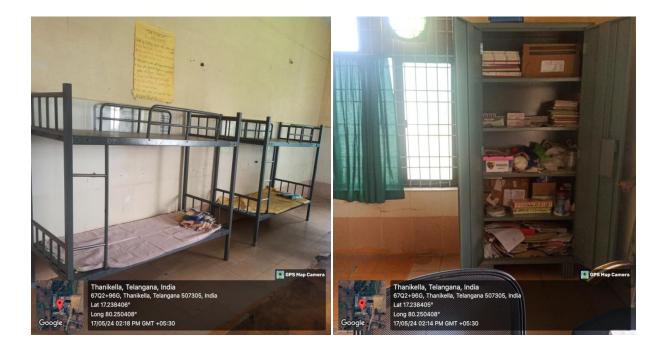

#### Classrooms

















































































#### Wash Rooms & Toilets





#### **RO Plant Room**











#### Smart board Room



















## Play Ground







### Dormitories:















#### Laboratories:









### Chemistry Lab







# Physics Lab:



## Zoology Lab:









### Botany Lab:



# Micro Biology Lab:





### Computer Science Lab:







#### Statistics Lab:



## Departments:







6702+966, Thanikella, Telangana Lat 17.238289° Long 80.250424° 20/05/24 12:05 PM GMT +05:30





METROPOLIS

### NCC ROOM











## Gymnasium Room







Sports Room





## Projector Room





### NSS Room





### **Examination Branch Room**





#### Panacea Room





## Departments



### Dormitories











## Divyangan Toilet



#### Career Guidance Cell Room





# IQAC Room







### Office Room





# Principal Room







## Mess Store Room









### Uniform and Amenities Room







## Cloth Room:





#### Dining Hall and Kitchen:













# Library:















# Mirror Project: