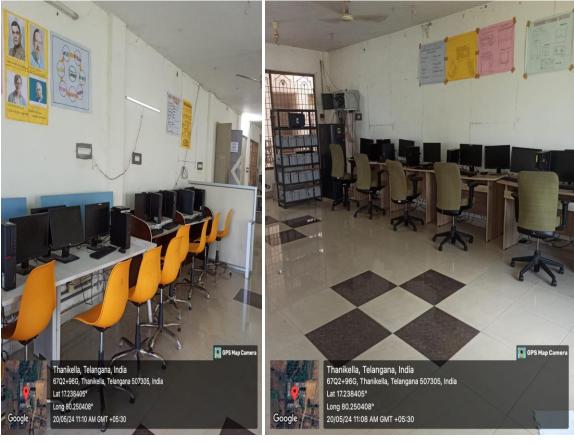

#### Classrooms

















































































#### Wash Rooms & Toilets





#### **RO Plant Room**











#### Smart board Room



















## Play Ground







### Dormitories:















#### Laboratories:









### Chemistry Lab







# Physics Lab:



## Zoology Lab:









### Botany Lab:



# Micro Biology Lab:





### Computer Science Lab:







#### Statistics Lab:



## Departments:







6702+966, Thanikella, Telangana Lat 17.238289° Long 80.250424° 20/05/24 12:05 PM GMT +05:30





METROPOLIS

### NCC ROOM











## Gymnasium Room







Sports Room





## Projector Room





### NSS Room





### **Examination Branch Room**





#### Panacea Room





## Departments



### Dormitories











## Divyangan Toilet



#### Career Guidance Cell Room





# IQAC Room







### Office Room





# Principal Room







## Mess Store Room









### Uniform and Amenities Room







## Cloth Room:





#### Dining Hall and Kitchen:













# Library:















# Mirror Project: