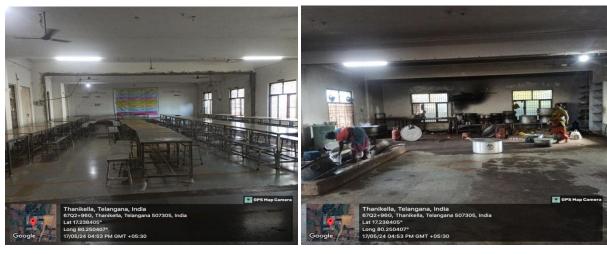

s:















#### Laboratories:









### Chemistry Lab







# Physics Lab:



## Zoology Lab:









### Botany Lab:



# Micro Biology Lab:





### Computer Science Lab:







#### Statistics Lab:



## Departments:







6702+966, Thanikella, Telangana Lat 17.238289° Long 80.250424° 20/05/24 12:05 PM GMT +05:30





METROPOLIS

### NCC ROOM











## Gymnasium Room







Sports Room





## Projector Room





### NSS Room





### **Examination Branch Room**





#### Panacea Room





## Departments



### Dormitories











## Divyangan Toilet



#### Career Guidance Cell Room





# IQAC Room







### Office Room





# Principal Room







## Mess Store Room









### Uniform and Amenities Room







## Cloth Room:





#### Dining Hall and Kitchen:













# Library:















# Mirror Project: