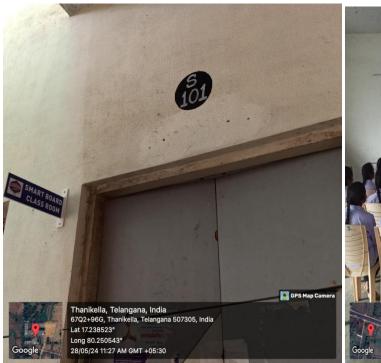

#### Classrooms

















































































#### Wash Rooms & Toilets





#### **RO Plant Room**











#### Smart board Room



















## Play Ground







### Dormitories:















#### Laboratories:









### Chemistry Lab







# Physics Lab:



## Zoology Lab:









### Botany Lab:



# Micro Biology Lab:





### Computer Science Lab:







#### Statistics Lab:



## Departments:







6702+966, Thanikella, Telangana Lat 17.238289° Long 80.250424° 20/05/24 12:05 PM GMT +05:30





METROPOLIS

### NCC ROOM











## Gymnasium Room







Sports Room





## Projector Room





### NSS Room





### **Examination Branch Room**





#### Panacea Room





## Departments



### Dormitories











## Divyangan Toilet



#### Career Guidance Cell Room





# IQAC Room







### Office Room





# Principal Room







## Mess Store Room









### Uniform and Amenities Room