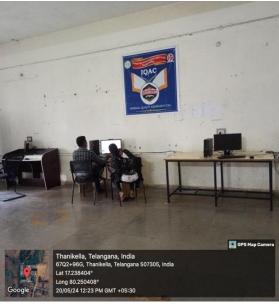

#### Wash Rooms & Toilets





#### **RO Plant Room**











#### Smart board Room



















## Play Ground







### Dormitories:















#### Laboratories:









### Chemistry Lab







# Physics Lab:



## Zoology Lab:









### Botany Lab:



# Micro Biology Lab:





### Computer Science Lab:







#### Statistics Lab:



## Departments:







6702+966, Thanikella, Telangana Lat 17.238289° Long 80.250424° 20/05/24 12:05 PM GMT +05:30





METROPOLIS

### NCC ROOM











## Gymnasium Room







Sports Room





## Projector Room





### NSS Room





### **Examination Branch Room**





#### Panacea Room





## Departments



### Dormitories











## Divyangan Toilet



#### Career Guidance Cell Room





# IQAC Room







### Office Room





# Principal Room







## Mess Store Room









### Uniform and Amenities Room







## Cloth Room:





#### Dining Hall and Kitchen:













# Library:















# Mirror Project: