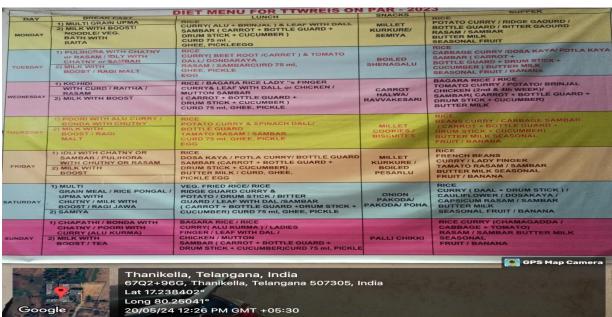

#### Laboratories:









### Chemistry Lab







# Physics Lab:



## Zoology Lab:









### Botany Lab:



# Micro Biology Lab:





### Computer Science Lab:







#### Statistics Lab:



## Departments:







6702+966, Thanikella, Telangana Lat 17.238289° Long 80.250424° 20/05/24 12:05 PM GMT +05:30





METROPOLIS

### NCC ROOM











## Gymnasium Room







Sports Room





## Projector Room





### NSS Room





### **Examination Branch Room**





#### Panacea Room





## Departments



### Dormitories











## Divyangan Toilet



#### Career Guidance Cell Room





# IQAC Room







### Office Room





# Principal Room







## Mess Store Room









### Uniform and Amenities Room







## Cloth Room:





#### Dining Hall and Kitchen:













# Library:















# Mirror Project: