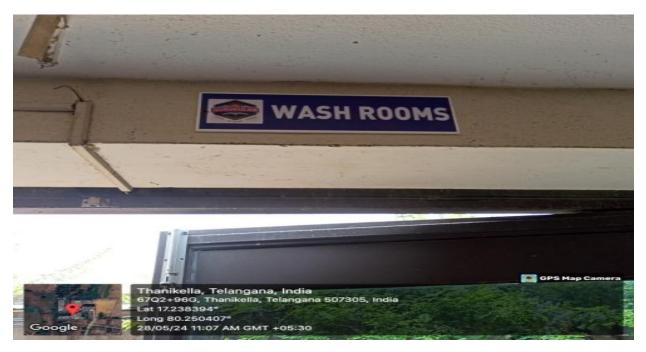

#### Classrooms

















































































#### Wash Rooms & Toilets





#### **RO Plant Room**











#### Smart board Room



















## Play Ground







### Dormitories:















#### Laboratories:









### Chemistry Lab







# Physics Lab:



## Zoology Lab:









### Botany Lab:



# Micro Biology Lab:





### Computer Science Lab:







#### Statistics Lab:



## Departments:







6702+966, Thanikella, Telangana Lat 17.238289° Long 80.250424° 20/05/24 12:05 PM GMT +05:30





METROPOLIS

### NCC ROOM











## Gymnasium Room







Sports Room





## Projector Room





### NSS Room





### **Examination Branch Room**





#### Panacea Room





## Departments



### Dormitories











## Divyangan Toilet



#### Career Guidance Cell Room





# IQAC Room







### Office Room





# Principal Room







##