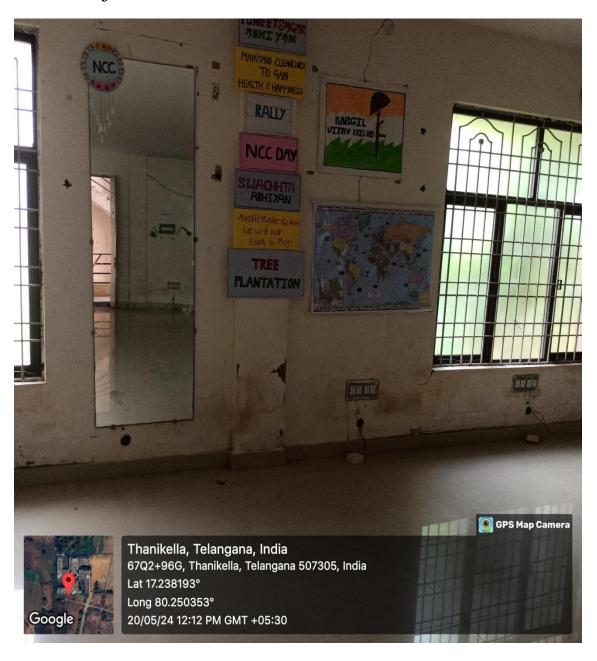

ry Lab







# Physics Lab:



## Zoology Lab:









### Botany Lab:



# Micro Biology Lab:





### Computer Science Lab:







#### Statistics Lab:



## Departments:







6702+966, Thanikella, Telangana Lat 17.238289° Long 80.250424° 20/05/24 12:05 PM GMT +05:30





METROPOLIS

### NCC ROOM











## Gymnasium Room







Sports Room





## Projector Room





### NSS Room





### **Examination Branch Room**





#### Panacea Room





## Departments



### Dormitories











## Divyangan Toilet



#### Career Guidance Cell Room





# IQAC Room







### Office Room





# Principal Room







## Mess Store Room









### Uniform and Amenities Room







## Cloth Room:





#### Dining Hall and Kitchen:













# Library:















# Mirror Project: