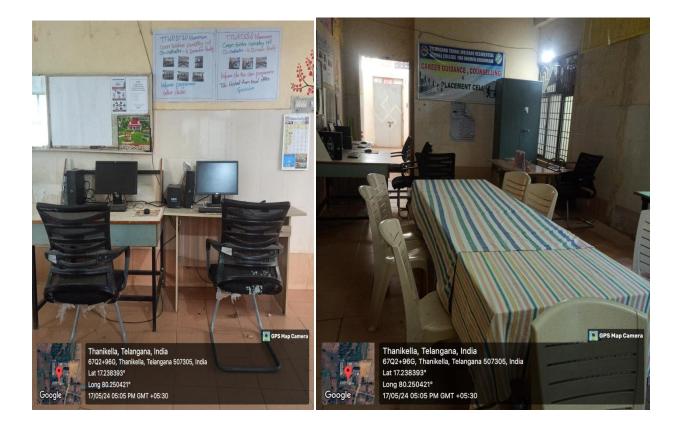

#### Wash Rooms & Toilets





#### **RO Plant Room**











#### Smart board Room



















## Play Ground







### Dormitories:















#### Laboratories:









### Chemistry Lab







# Physics Lab:



## Zoology Lab:









### Botany Lab:



# Micro Biology Lab:





### Computer Science Lab:







#### Statistics Lab:



## Departments:







6702+966, Thanikella, Telangana Lat 17.238289° Long 80.250424° 20/05/24 12:05 PM GMT +05:30





METROPOLIS

### NCC ROOM











## Gymnasium Room







Sports Room





## Projector Room





### NSS Room





### **Examination Branch Room**





#### Panacea Room





## Departments



### Dormitories











## Divyangan Toilet



#### Career Guidance Cell Room





# IQAC Room







### Office Room





# Principal Room







## Mess Store Room









### Uniform and Amenities Room







## Cloth Room:





#### Dining Hall and Kitchen:













# Library:















# Mirror Project: