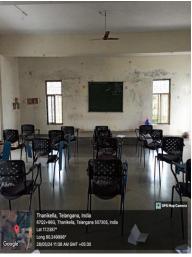

#### Classrooms

















































































#### Wash Rooms & Toilets





#### **RO Plant Room**











#### Smart board Room



















## Play Ground







### Dormitories:















#### Laboratories:









### Chemistry Lab







# Physics Lab:



## Zoology Lab:









### Botany Lab:



# Micro Biology Lab:





### Computer Science Lab:







#### Statistics Lab:



## Departments:







6702+966, Thanikella, Telangana Lat 17.238289° Long 80.250424° 20/05/24 12:05 PM GMT +05:30





METROPOLIS

### NCC ROOM











## Gymnasium Room







Sports Room





## Projector Room





### NSS Room





### **Examination Branch Room**





#### Panacea Room





## Departments



### Dormitories











## Divyangan Toilet



#### Career Guidance