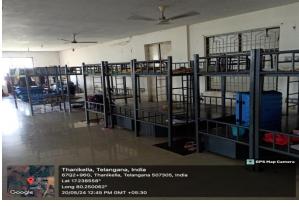

#### Classrooms

















































































#### Wash Rooms & Toilets





#### **RO Plant Room**











#### Smart board Room



















## Play Ground







### Dormitories:















#### Laboratories:









### Chemistry Lab







# Physics Lab:



## Zoology Lab:









### Botany Lab:



# Micro Biology Lab:





### Computer Science Lab:







#### Statistics Lab:



## Departments:







6702+966, Thanikella, Telangana Lat 17.238289° Long 80.250424° 20/05/24 12:05 PM GMT +05:30





METROPOLIS

### NCC ROOM











## Gymnasium Room







Sports Room





## Projector Room





### NSS Room





### **Examination Branch Room**





#### Panacea Room





## Departments



### Dormitories











## Divyangan Toilet



#### Career Guidance Cell Room





# IQAC Room







### Office Room





# Principal Room







## Mess Store Room









### Uniform and Amenities Room







## Cloth Room:





#### Dining Hall and Kitchen:













# Library:















# Mirror Project: