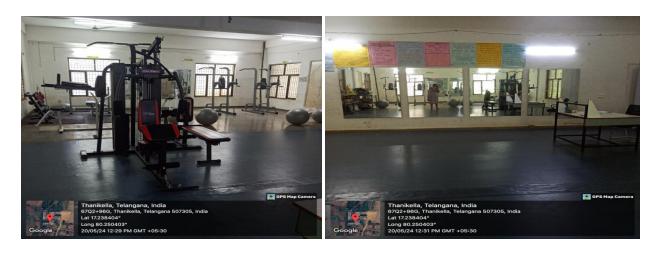

#### Classrooms

















































































#### Wash Rooms & Toilets





#### **RO Plant Room**











#### Smart board Room



















## Play Ground







### Dormitories:















#### Laboratories:









### Chemistry Lab







# Physics Lab:



## Zoology Lab:









### Botany Lab:



# Micro Biology Lab:





### Computer Science Lab:







#### Statistics Lab:



## Departments:







6702+966, Thanikella, Telangana Lat 17.238289° Long 80.250424° 20/05/24 12:05 PM GMT +05:30





METROPOLIS

### NCC ROOM











## Gymnasium Room







Sports Room





## Projector Room





### NSS Room





### **Examination Branch Room**





#### Panacea Room





## Departments



### Dormitories











## Divyangan Toilet



#### Career Guidance Cell Room





# IQAC Room







### Office Room





# Principal Room







## Mess Store Room









### Uniform and Amenities Room







## Cloth Room:





#### Dining Hall and Kitchen:













# Library:















# Mirror Project: