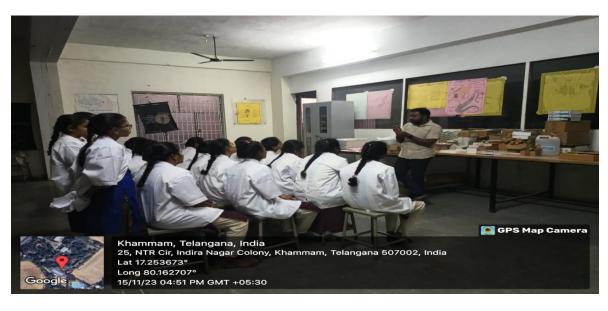

## Departments:

6702+966, Thanikella, Telangana Lat 17.238289° Long 80.250424° 20/05/24 12:05 PM GMT +05:30

METROPOLIS