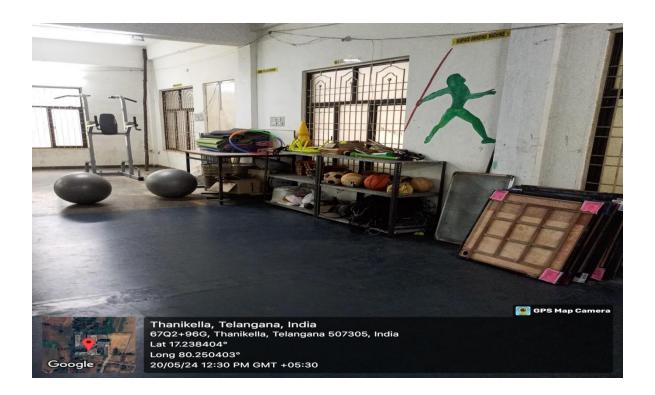

#### Classrooms

















































































#### Wash Rooms & Toilets





#### **RO Plant Room**











#### Smart board Room



















## Play Ground







### Dormitories:















#### Laboratories:









### Chemistry Lab







# Physics Lab:



## Zoology Lab:









### Botany Lab:



# Micro Biology Lab:





### Computer Science Lab:







#### Statistics Lab:



## Departments:







6702+966, Thanikella, Telangana Lat 17.238289° Long 80.250424° 20/05/24 12:05 PM GMT +05:30





METROPOLIS

### NCC ROOM











## Gymnasium Room







Sports Room





## Projector Room





### NSS Room





### **Examination Branch Room**





#### Panacea Room





## Departments



### Dormitories











## Divyangan Toilet



#### Career Guidance Cell Room





# IQAC Room







### Office Room





# Principal Room







## Mess Store Room









### Uniform and Amenities Room







## Cloth Room:





#### Dining Hall and Kitchen:













# Library:















# Mirror Project: