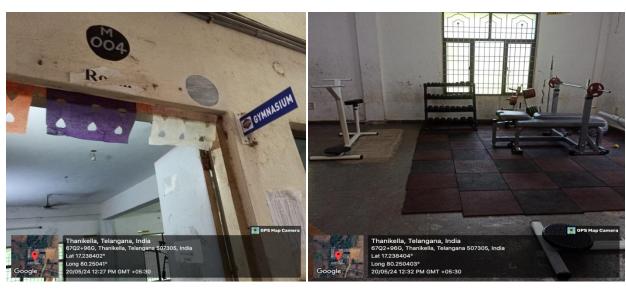

#### Classrooms

















































































#### Wash Rooms & Toilets





#### **RO Plant Room**











#### Smart board Room



















## Play Ground







### Dormitories:















#### Laboratories:









### Chemistry Lab







# Physics Lab:



## Zoology Lab:









### Botany Lab:



# Micro Biology Lab:





### Computer Science Lab:







#### Statistics Lab:



## Departments:







6702+966, Thanikella, Telangana Lat 17.238289° Long 80.250424° 20/05/24 12:05 PM GMT +05:30





METROPOLIS

### NCC ROOM











## Gymnasium Room







Sports Room





## Projector Room





### NSS Room





### **Examination Branch Room**





#### Panacea Room





## Departments



### Dormitories











## Divyangan Toilet



#### Career Guidance Cell Room





# IQAC Room







### Office Room





# Principal Room







## Mess Store Room









### Uniform and Amenities Room







## Cloth Room:





#### Dining Hall and Kitchen:













# Library:















# Mirror Project: