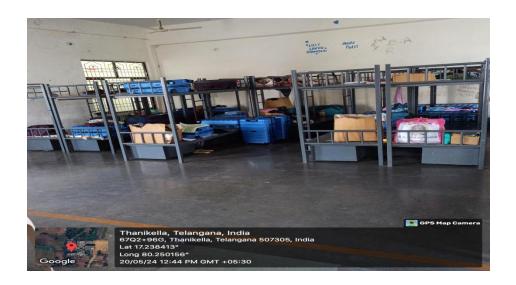

#### Classrooms

















































































#### Wash Rooms & Toilets





#### **RO Plant Room**











#### Smart board Room



















## Play Ground







### Dormitories:















#### Laboratories:









### Chemistry Lab







# Physics Lab:



## Zoology Lab:









### Botany Lab:



# Micro Biology Lab:





### Computer Science Lab:







#### Statistics Lab:



## Departments:







6702+966, Thanikella, Telangana Lat 17.238289° Long 80.250424° 20/05/24 12:05 PM GMT +05:30





METROPOLIS

### NCC ROOM











## Gymnasium Room







Sports Room





## Projector Room





### NSS Room





### **Examination Branch Room**





#### Panacea Room





## Departments



### Dormitories











## Divyangan Toilet



#### Career Guidance Cell Room





# IQAC Room







### Office Room





# Principal Room







## Mess Store Room









### Uniform and Amenities Room







## Cloth Room:





#### Dining Hall and Kitchen:













# Li