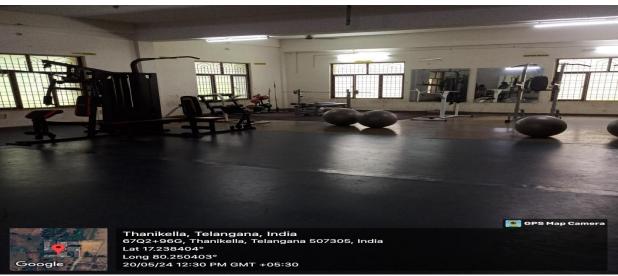

#### Classrooms

















































































#### Wash Rooms & Toilets





#### **RO Plant Room**











#### Smart board Room



















## Play Ground







### Dormitories:















#### Laboratories:









### Chemistry Lab







# Physics Lab:



## Zoology Lab:









### Botany Lab:



# Micro Biology Lab:





### Computer Science Lab:







#### Statistics Lab:



## Departments:







6702+966, Thanikella, Telangana Lat 17.238289° Long 80.250424° 20/05/24 12:05 PM GMT +05:30





METROPOLIS

### NCC ROOM











## Gymnasium Room







Sports Room





## Projector Room





### NSS Room





### **Examination Branch Room**





#### Panacea Room





## Departments



### Dormitories











## Divyangan Toilet



#### Career Guidance Cell Room





# IQAC Room







### Office Room





# Principal Room







## Mess Store Room









### Uniform and Amenities Room







## Cloth Room:





#### Dining Hall and Kitchen:













# Library:















# Mirror Project: