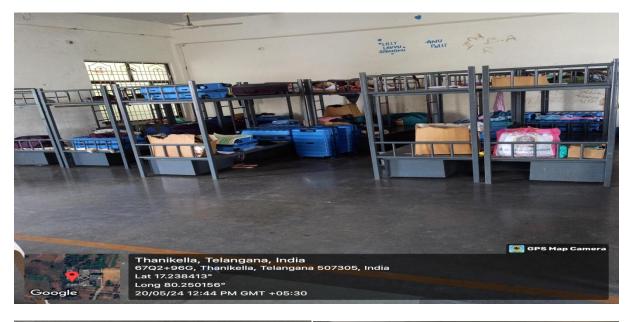

#### Classrooms

















































































#### Wash Rooms & Toilets





#### **RO Plant Room**











#### Smart board Room



















## Play Ground







### Dormitories:















#### Laboratories:









### Chemistry Lab







# Physics Lab:



## Zoology Lab:









### Botany Lab:



# Micro Biology Lab:





### Computer Science Lab:







#### Statistics Lab:



## Departments:







6702+966, Thanikella, Telangana Lat 17.238289° Long 80.250424° 20/05/24 12:05 PM GMT +05:30





METROPOLIS

### NCC ROOM











## Gymnasium Room







Sports Room





## Projector Room





### NSS Room





### **Examination Branch Room**





#### Panacea Room





## Departments



### Dormitories











## Divyangan Toilet



#### Career Guidance Cell Room





# IQAC Room







### Office Room





# Principal Room







## Mess Store Room









### Uniform and Amenities Room







## Cloth Room:





#### Dining Hall and Kitchen:













# Library:















# Mirror Project: