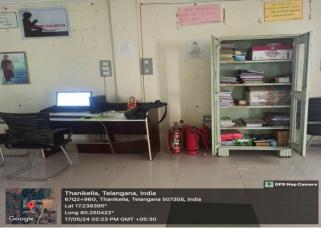

oratories:









### Chemistry Lab







# Physics Lab:



## Zoology Lab:









### Botany Lab:



# Micro Biology Lab:





### Computer Science Lab:







#### Statistics Lab:



## Departments:







6702+966, Thanikella, Telangana Lat 17.238289° Long 80.250424° 20/05/24 12:05 PM GMT +05:30





METROPOLIS

### NCC ROOM











## Gymnasium Room







Sports Room





## Projector Room





### NSS Room





### **Examination Branch Room**





#### Panacea Room





## Departments



### Dormitories











## Divyangan Toilet



#### Career Guidance Cell Room





# IQAC Room







### Office Room





# Principal Room







## Mess Store Room









### Uniform and Amenities Room







## Cloth Room:





#### Dining Hall and Kitchen:













# Library:















# Mirror Project: