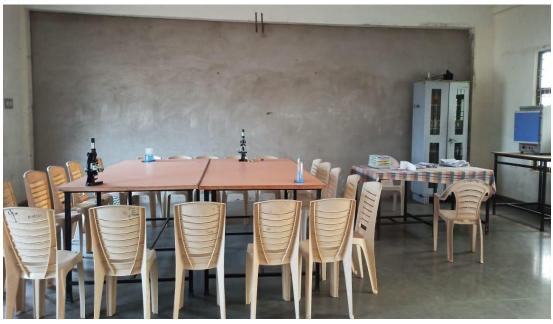

#### Classrooms

















































































#### Wash Rooms & Toilets





#### **RO Plant Room**











#### Smart board Room



















## Play Ground







### Dormitories:















#### Laboratories:









### Chemistry Lab







# Physics Lab:



## Zoology Lab:









### Botany Lab:



# Micro Biology Lab:





### Computer Science Lab:







#### Statistics Lab:



## Departments:







6702+966, Thanikella, Telangana Lat 17.238289° Long 80.250424° 20/05/24 12:05 PM GMT +05:30





METROPOLIS

### NCC ROOM











## Gymnasium Room







Sports Room





## Projector Room





### NSS Room





### **Examination Branch Room**





#### Panacea Room





## Departments



### Dormitories











## Divyangan Toilet



#### Career Guidance Cell Room





# IQAC Room







### Office Room





# Principal Room







## Mess Store Room









### Uniform and Amenities Room







## Cloth Room:





#### Dining Hall and Kitchen:













# Library:















# Mirror Project: